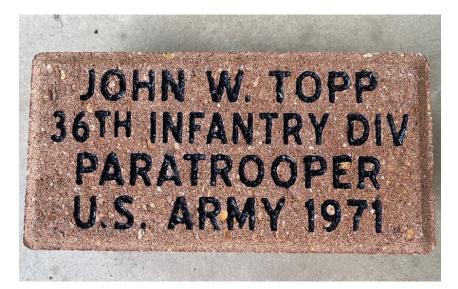

Each paver is to honor a veteran, living or deceased, serving or having served, in any branch of the United States Military. The 4" x 8" brick pavers provide an opportunity to memorialize the military service of Veterans.

- Each brick may be engraved with up to four (4) lines and fourteen (14) characters max per line.
- Pavers are part of the walkway. *Note: there are a limited number of pavers available.*
- Pavers are \$70 each due with order.
- Place your order now. Please take this opportunity to leave a special memorial to a Veteran with a lasting impression for years to come.

#### Please use the grids on the reverse side to write the words you would like engraved.

#### The suggested content might include: Veteran's Name, Rank, Branch of Service, name of war or conflict, and years served

The memorial park consists of a brick walkway with a bronze plaque, bronze military seals and a solar lite flagpole. The existing concrete slab, table, and benches will remain, and ADA parking will be added.